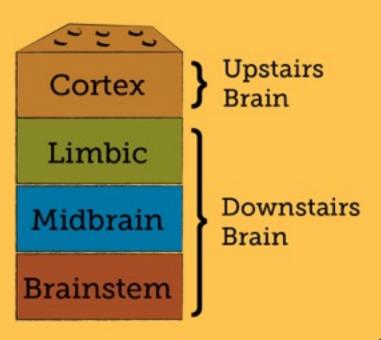

### Brain and Body Connection Under Stress

# **Building Blocks of our Brain**





## What is Work Stress





ON CALL ALL THE TIME LACK OF SUPPORT

#### WORK POLITICS

#### HEALTHY STRESS

# Your Brain On Stress: "Downstairs"



# **Stress: Mind-Body Connection**



#### **Stress feels like:**

- Racing Heart
- Breathing
- Flushing
- Temperature
- Sweating Palms

Where do you feel stress in your body?

#### Calming Strategies for the "Upstairs Brain"

#### Calming Strategies for the "Upstairs Brain"

Breathing Exercise Watch the Sunrise Pick Berries Walk on the Tundra Beading

## It is Never Too Late to Change Your Brain