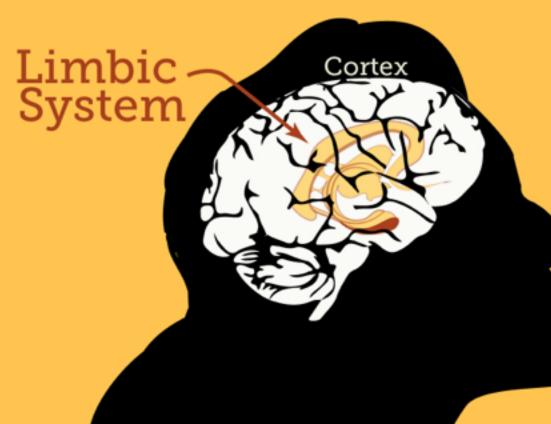

### Brain and Body Connection Under Stress

# **Building Blocks of our Brain**





## What is Work Stress





ON CALL ALL THE TIME LACK OF SUPPORT

#### WORK POLITICS

#### HEALTHY STRESS

# Your Brain On Stress: "Downstairs"



# **Stress: Mind-Body Connection**



#### **Stress feels like:**

- Racing Heart
- Breathing
- Flushing
- Temperature
- Sweating Palms

Where do you feel stress in your body?

#### Calming Strategies for the "Upstairs Brain"

#### Calming Strategies for the "Upstairs Brain"

Breathing Exercise Watch the Sunrise Pick Berries Walk on the Tundra Beading

## It is Never Too Late to Change Your Brain